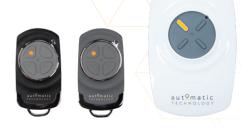

#### **MULTIPLE CONTROL OPTIONS**

Standard features include 1 wall button and 2 premium remotes featuring our patented TrioCode™128 technology for secure and reliable home access.

**DC Motor** 

Vacation mode

**LED courtesy** light

Smart enabled

Triocode<sup>™</sup>128 encryption protocol

\*powerhead only, excludes accessories

www.automatictechnology.com.au 1300 133 944