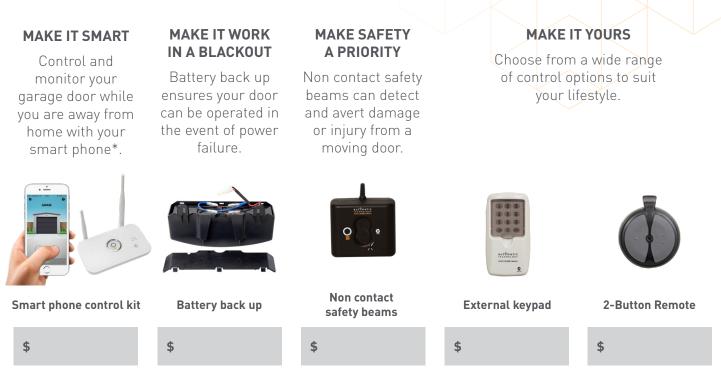

esigned to operate extra tall, extra wide rolling doors or garage doors in high wind areas.



#### **SMOOTH OPERATION**

Our DC motor with Soft Start /Soft stop feature reduces stress on the door and opener for longer life and makes for quieter operation.



#### **ENERGY EFFICIENCY**

Led lighting technology combined with sub 1W electric consumption on standby mode<sup>#</sup>.



#### **MULTIPLE CONTROL OPTIONS**

Standard features include 1 wall button and 2 premium remotes featuring our patented TrioCode™128 technology for secure and reliable home access.



**DC Motor** 



Vacation mode

**LED courtesy** light



Smart enabled



Triocode<sup>™</sup>128 encryption protocol



\*powerhead only, excludes accessories

www.automatictechnology.com.au 1300 133 944

## **CUSTOM OPTIONS**



## **SMART UPGRADE**

ANYWHERE, ANYTIME



Monitor and control your door remotely. Set multiple users. Know who opened your garage and when. ALERTS



Stop worrying. You will get an alert if you have left your door open.

**GRANT ACCESS** 



Let the dog walker in. Schedule recurring access.

## DOWNLOAD THE APP AND TRY IN DEMO MODE NOW!



Scan QR code to download App for iOS devices



Scan QR code to download App for Android devices



\* Subject to cellular and WiFi connection and availability. Note - Kit includes Smart Hub & accessories. Phone not included.

Warranty terms are available from www.automatictechnology.com.au

The benefits of this warranty are in addition to other rights and remedies under any applicable law. Our goods come with guarantees that cannot be excluded under